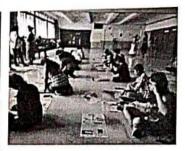

### MAKING RANGOLI AND DIYA WORKSHOP – HOONAR

The Creativity Club – HOONAR of S. M. Shetty Degree College organized a workshop on Rangoli making and Diya painting on 9th and 10th October respectively. The resource person for both the workshops was Mr. Omkar Nalawde, ex-student and University winner for Rangoli making. The session was organized keeping in mind the nearing festive occasions of Dassera and Diwali. Mr. Omkar demonstrated the techniques of making landscape rangoli which was followed by hands on experience given to students. On 10th October, students decorated Diyas under his guidance for which a competition was held afterwards.

Fig.1. Diya Decoration

Fig.2. Inauguration of the event

Fig.3. Hands on experience for Rangoli making

Bunts Sadgha's S. M. Shetty College of Science, Commerce & Management Studios Powal, Mumbai + 400 076. Total: 022 - 6132 7352 Email : college@smaheltyinstitute.org