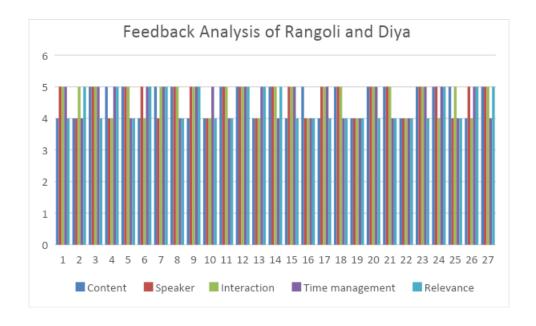

f Science, Commerce & Management Studies policy of S. Tall: 1022 - 8132 7352 Fmail: 2022 - 8132 7352 Email: college@wnshettyiositute.org

# S.M. SHETTY COLLEGE OF SCIENCE, COMMERCE AND MANAGEMENT STUDIES, POWAI. NAAC ACCREDITED 'A' GRADE

| Count of<br>Gender | Column Labe | ls |     |       |
|--------------------|-------------|----|-----|-------|
| Cond Co            | 2014 2000   |    | Mal | Grand |
| Row Labels         | Female      |    | е   | Total |
| SYBAF A            |             | 4  | 2   | 6     |
| SYBBI A            |             | 4  | 1   | 5     |
| SYBMS A            |             |    | 4   | 4     |
| TYBAF A            |             | 12 |     | 12    |
|                    |             |    |     |       |
| <b>Grand Total</b> |             | 20 | 7   | 27    |





Bunts Sarjaha's S. M. Shetly Collage of Science, Commerce & Management Studies Powal, Mumbal - 400 076. Tel: :022 - 6132 7352 Email: college@smshetlyinstitute.org

### S.M. SHETTY COLLEGE OF SCIENCE, COMMERCE AND MANAGEMENT STUDIES, POWAI. NAAC ACCREDITED 'A' GRADE

### **HOONAR-THE CREATIVE CLUB ACTION TAKEN REPORT**

Name of the Program: RANGOLI & DIYA MAKING

Duration: 9TH & 10TH OCT,2018

| <u>Date</u>               | Feedback Received                                   | Action Taken                                                                    |  |
|---------------------------|-----------------------------------------------------|---------------------------------------------------------------------------------|--|
| 09/10/2018 and 10/10/2018 | Students gave positive