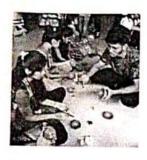

### MAKING RANGOLI AND DIYA WORKSHOP – HOONAR

The Creativity Club – HOONAR of S. M. Shetty Degree College organized a workshop on Rangoli making and Diya painting on 9th and 10th October respectively. The resource person for both the workshops was Mr. Omkar Nalawde, ex-student and University winner for Rangoli making. The session was organized keeping in mind the nearing festive occasions of Dassera and Diwali. Mr. Omkar demonstrated the techniques of making landscape rangoli which was followed by hands on experience given to students. On 10th October, students decorated Diyas under his guidance for which a competition was held afterwards.

Fig.1. Diya Decoration

Fig.2. Inauguration of the event

Fig.3. Hands on experience for Rangoli making

Bunts Sadgha's S. M. Shetty College of Science, Commerce & Management Studios Powal, Mumbai + 400 076. Total: 022 - 6132 7352 Email : college@smaheltyinstitute.org